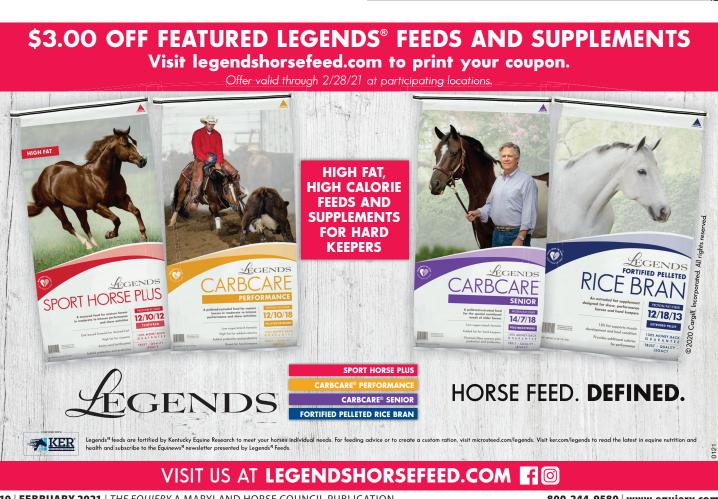

# The three supplements you want most under one lid.

# JOINTS

Supports normal joint function and collagen synthesis with glucosamine, chondroitin sulfate, vitamin C, manganese and MSM.

## HOOVES

Supports strong hooves and healthy hoof growth with biotin, methionine, lysine and zinc.

### COAT

Helps maintain healthy skin and a lustrous coat with essential fatty acids.

Joint Combo™ Hoof & Coat is a convenient 3-in-1 supplement that provides complete joint, hoof and coat care in just two scoops of palatable apple cinnamon-flavored pellets.

For targeted joint support, try
Joint Combo™ Classic and start saving
with our loyalty program. Go to
HorseCareLoyalty.com to learn more

Visit horsehealthproducts.com for more information.

Joint Combo Hoof & Coat is not available in ID, KY, LA, NM, TX. ©2019 Farnam Companies, Inc. Horse Health, the horseshoe design, Horse Health purple and Joint Combo are trademarks of Farnam Companies, Inc. Cosequin is a registered trademark of Nutramax Laboratories, Inc. #19-11281