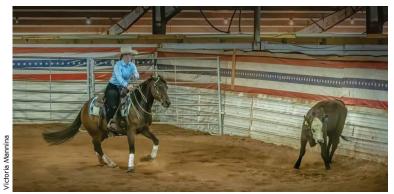

Austin T. Morris of Summerwind Farm (Damascus) rode John Wayne Tag to earn top National Reining Horse Association Top Ten Standings: Intermediate Open, Limited Open and Rookie Professional. Morris also was ranked second in the Rookie Professional standings riding Michael J. Riley's Smart Sara Roos.