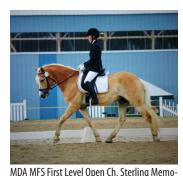

Austin T. Morris of Summerwind Farm (Damascus) rode John Wayne Tag to earn top National Reining Horse Association Top Ten Standings: Intermediate Open, Limited Open and Rookie Professional. Morris also was ranked second in the Rookie Professional standings riding Michael J. Riley's Smart Sara Roos.