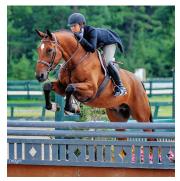

Austin T. Morris of Summerwind Farm (Damascus) rode John Wayne Tag to earn top National Reining Horse Association Top Ten Standings: Intermediate Open, Limited Open and Rookie Professional. Morris also was ranked second in the Rookie Professional standings riding Michael J. Riley's Smart Sara Roos.