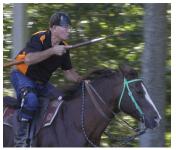

Austin T. Morris of Summerwind Farm (Damascus) rode John Wayne Tag to earn top National Reining Horse Association Top Ten Standings: Intermediate Open, Limited Open and Rookie Professional. Morris also was ranked second in the Rookie Professional standings riding Michael J. Riley's Smart Sara Roos.