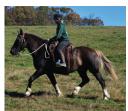

#### **Championship Year**

This past season, Wiltison continued to drive his 12-year-old, 14.2H Connemara pony, Willow's Aslan. The pair has won championship honors for the past three seasons. In 2018, they won the American Driving Society National Championship at Preliminary and in 2019, they won ADS's National Championship at Intermediate. He was just 14 years old when he won his first National Championship!

This past season, the pair earned the 2020 USEF Champion Horse of the Year title in the Combined Driving Intermediate Single Pony division. "We are so excited!" said Wiltison's mom Billie. "He is one of a few junior drivers and the only junior to place. All others that placed below him are adults." Unlike many other USEF disciplines, in Combined Driving, there are no separate junior divisions. All ages of drivers compete together.

Wiltison said being able to compete at the Live Oak CDE was a highlight for him this past season. "Live Oak is the biggest CDE in the US. They only have Intermediate and Advanced levels and the obstacles are very technical so 2020 was the first time I was ready for this competition." He placed third overall and were the only ones in the division to go double clear in the cones phase. "That means we had no time faults and no balls knocked down," he explained.