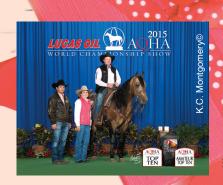

#### THIS MONTH'S COVER

The Equiery's annual awards issue is once again filled with Marylanders who have earned local and national year-end awards championship titles. One such winner is featured on this month's cover: the 16-year-old Riley Wiltison, who earned the

USEF Champion Horse of the Year - Combined Driving Intermediate Single Pony title with his Connemara pony Willow's Aslan. Read more about this incredible pair on page 23 of this issue! Cover photo by Pics of You.

#### **Championship Year**

This past season, Wiltison continued to drive his 12-year-old, 14.2H Connemara pony, Willow's Aslan. The pair has won championship honors for the past three seasons. In 2018, they won the American Driving Society National Championship at Preliminary and in 2019, they won ADS's National Championship at Intermediate. He was just 14 years old when he won his first National Championship!

This past season, the pair earned the 2020 USEF Champion Horse of the Year title in the Combined Driving Intermediate Single Pony division. "We are so excited!" said Wiltison's mom Billie. "He is one of a few junior drivers and the only junior to place. All others that placed below him are adults." Unlike many other USEF disciplines, in Combined Driving, there are no separate junior divisions. All ages of drivers compete together.