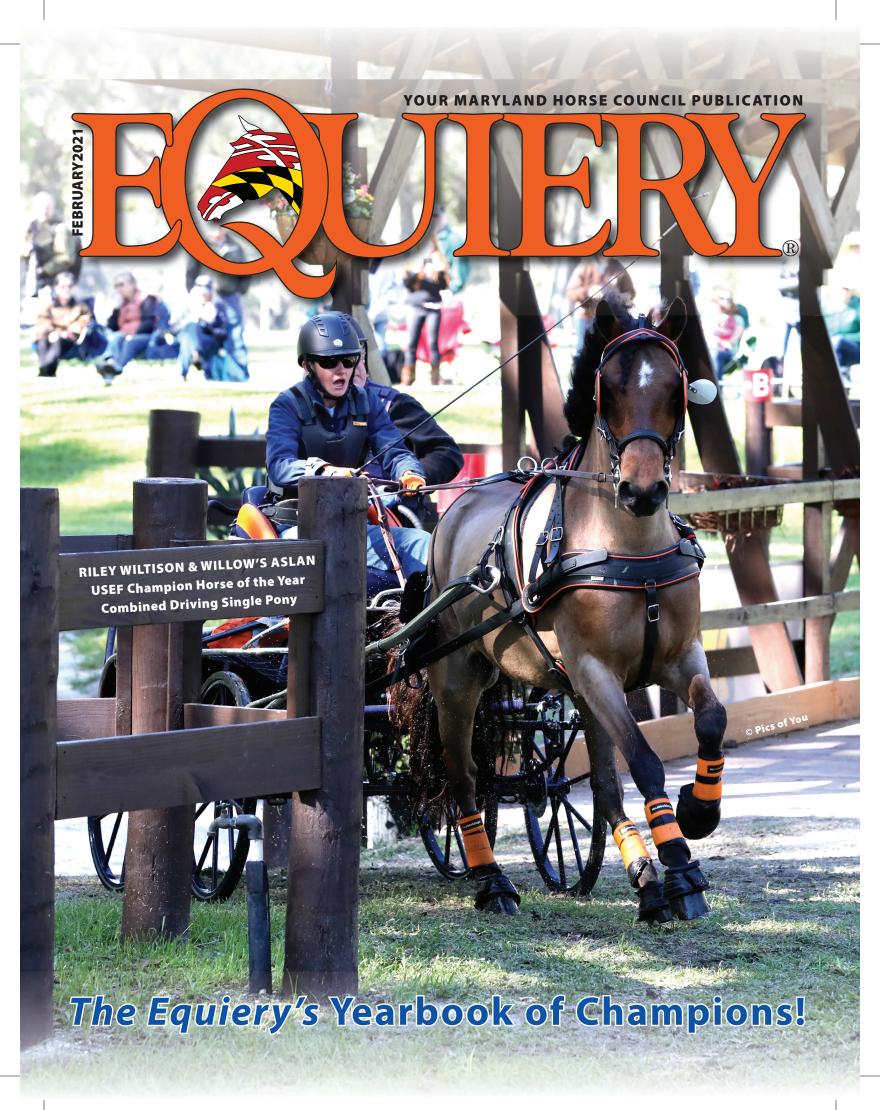

#### THIS MONTH'S COVER

The Equiery's annual awards issue is once again filled with Marylanders who have earned local and national year-end awards championship titles. One such winner is featured on this month's cover: the 16-year-old Riley Wiltison, who earned the

USEF Champion Horse of the Year - Combined Driving Intermediate Single Pony title with his Connemara pony Willow's Aslan. Read more about this incredible pair on page 23 of this issue! Cover photo by Pics of You.