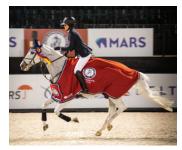

#### **Championship Year**

This past season, Wiltison continued to drive his 12-year-old, 14.2H Connemara pony, Willow's Aslan. The pair has won championship honors for the past three seasons. In 2018, they won the American Driving Society National Championship at Preliminary and in 2019, they won ADS's National Championship at Intermediate. He was just 14 years old when he won his first National Championship!

This past season, the pair earned the 2020 USEF Champion Horse of the Year title in the Combined Driving Intermediate Single Pony division. "We are so excited!" said Wiltison's mom Billie. "He is one of a few junior drivers and the only junior to place. All others that placed below him are adults." Unlike many other USEF disciplines, in Combined Driving, there are no separate junior divisions. All ages of drivers compete together.

Wiltison said being able to compete at the Live Oak CDE was a highlight for him this past season. "Live Oak is the biggest CDE in the US. They only have Intermediate and Advanced levels and the obstacles are very technical so 2020 was the first time I was ready for this competition." He placed third overall and were the only ones in the division to go double clear in the cones phase. "That means we had no time faults and no balls knocked down," he explained.