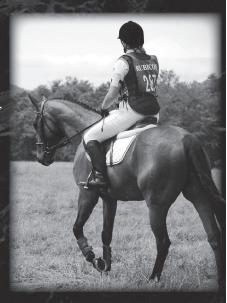

#### THIS MONTH'S COVER

The Equiery's annual awards issue is once again filled with Marylanders who have earned local and national year-end awards championship titles. One such winner is featured on this month's cover: the 16-year-old Riley Wiltison, who earned the

USEF Champion Horse of the Year - Combined Driving Intermediate Single Pony title with his Connemara pony Willow's Aslan. Read more about this incredible pair on page 23 of this issue! Cover photo by Pics of You.