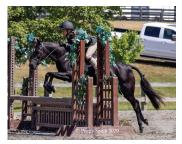

#### THIS MONTH'S COVER

The Equiery's annual awards issue is once again filled with Marylanders who have earned local and national year-end awards championship titles. One such winner is featured on this month's cover: the 16-year-old Riley Wiltison, who earned the

USEF Champion Horse of the Year - Combined Driving Intermediate Single Pony title with his Connemara pony Willow's Aslan. Read more about this incredible pair on page 23 of this issue! Cover photo by Pics of You.

#### **Championship Year**

This past season, Wiltison continued to drive his 12-year-old, 14.2H Connemara pony, Willow's Aslan. The pair has won championship honors for the past three seasons. In 2018, they won the American Driving Society National Championship at Preliminary and in 2019, they won ADS's National Championship at Intermediate. He was just 14 years old when he won his first National Championship!

This past season, the pair earned the 2020 USEF Champion Horse of the Year title in the Combined Driving Intermediate Single Pony division. "We are so excited!" said Wiltison's mom Billie. "He is one of a few junior drivers and the only junior to place. All others that placed below him are adults." Unlike many other USEF disciplines, in Combined Driving, there are no separate junior divisions. All ages of drivers compete together.