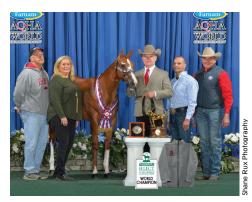

Austin T. Morris of Summerwind Farm (Damascus) rode John Wayne Tag to earn top National Reining Horse Association Top Ten Standings: Intermediate Open, Limited Open and Rookie Professional. Morris also was ranked second in the Rookie Professional standings riding Michael J. Riley's Smart Sara Roos.