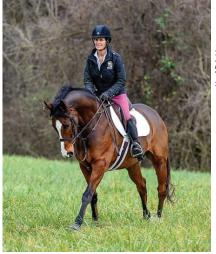

Maryland was represented by four riders this past season in the 2020 US Eventing Association year-end championships. At the Novice level, Paige Ansaldi of Ellicott City was the top Intercollegiate Rider and top Young Adult Rider. Ansaldi competes for the University of Maryland's Eventing Team. Carlin Keefe of Sandy Spring rode two horses to earn the Training Junior Rider championship. She is pictured above riding Flintstar, owned by her mother Rumsey Keefe and grandmother Trish Gilbert. At the Preliminary level, sister Ryan Keefe earned the Intercollegiate Rider title. And finally, Ema Klugman of Clarksburg was named the 2020 USEA Classic Series champion for her scores at the Waredaca Classic 3Day.