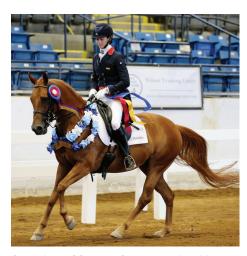

#### THIS MONTH'S COVER

The Equiery's annual awards issue is once again filled with Marylanders who have earned local and national year-end awards championship titles. One such winner is featured on this month's cover: the 16-year-old Riley Wiltison, who earned the

USEF Champion Horse of the Year - Combined Driving Intermediate Single Pony title with his Connemara pony Willow's Aslan. Read more about this incredible pair on page 23 of this issue! Cover photo by Pics of You.

#### **Championship Year**

This past season, Wiltison continued to drive his 12-year-old, 14.2H Connemara pony, Willow's Aslan. The pair has won championship honors for the past three seasons. In 2018, they won the American Driving Society National Championship at Preliminary and in 2019, they won ADS's National Championship at Intermediate. He was just 14 years old when he won his first National Championship!

This past season, the pair earned the 2020 USEF Champion Horse of the Year title in the Combined Driving Intermediate Single Pony division. "We are so excited!" said Wiltison's mom Billie. "He is one of a few junior drivers and the only junior to place. All others that placed below him are adults." Unlike many other USEF disciplines, in Combined Driving, there are no separate junior divisions. All ages of drivers compete together.