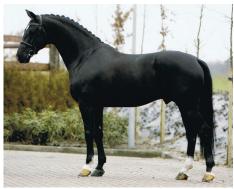

### **NATIONAL & MISC AWARD WINNERS**

US-bred stallion Pikko del Cerro HU (pictured) was the Reserve Champion USEF Dressage Breeding Sire of the Year for 2020. Pikko is owned and bred by Horses Unlimited, Inc. and stands at Hilltop Farm in Colora. Barn mates Royal Prince (fourth), Qredit (eighth), Sternlicht (ninth) and Popeye (10th) also made it onto the USEF Dressage Breeding Sire of the Year list.