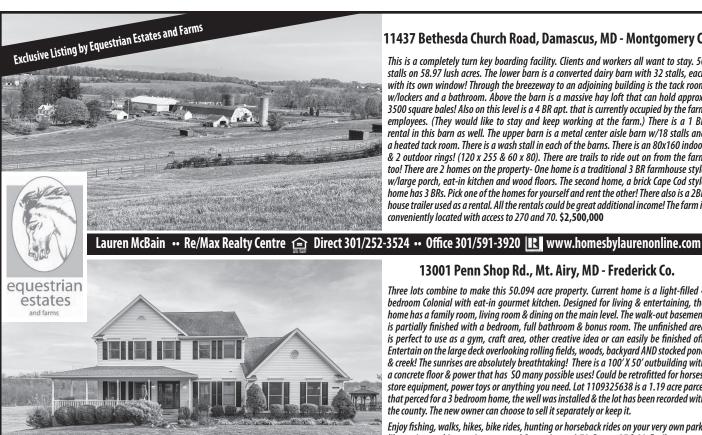

om

growth and includes a homesite with 3 bedroom perc, two additional dwelling rights and ample space for the custom barn and indoor arena of your dreams. Priced to sell at \$625,000.



#### Rose Salla

Cell: (304) 203-7724 • Office: 866.424.2601 Rsalla@haganrealty.com



#### 4609 WARDS CHAPEL ROAD IN **OWINGS MILLS, MD**

Charming turnkey 3.6 acre farmette in the heart of Baltimore County complete with a four stall shed row, safe board fencing, and a beautiful 3 bedroom/ 2 full bath cape cod style home with updated baths. Easy commute to Baltimore! Offered at \$385,000.



**HOMESTEAD TEAM achieved** an average of 99% of the list price for our clients in 2020! No Farm Has Ever Failed to Sell with Us! If you want to work with an agent who truly understands the market for

HAGAN REALTY



#### 11437 Bethesda Church Road, Damascus, MD - Montgomery Co.

This is a completely turn key boarding facility. Clients and workers all want to stay. 50 stalls on 58.97 lush acres. The lower barn is a converted dairy barn with 32 stalls, each with its own window! Through the breezeway to an adjoining building is the tack room w/lockers and a bathroom. Above the barn is a massive hay loft that can hold approx. 3500 square bales! Also on this level is a 4 BR apt. that is currently occupied by the farm employees. (They would like to stay and keep working at the farm.) There is a 1 BR rental in this barn as well. The upper barn is a metal center aisle barn w/18 stalls and a heated tack room. There is a wash stall in each of the barns. There is an 80x160 indoor & 2 outdoor rings! (120 x 255