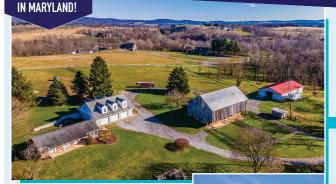

tocked pond & creek! The sunrises are absolutely breathtaking! There is a 100' X 50' outbuilding with a concrete floor & power that has SO many possible uses! Could be retrofitted for horses, store equipment, power toys or anything you need. Lot 1109325638 is a 1.19 acre parcel that perced for a 3 bedroom home, the well was installed & the lot has been recorded with the county. The new owner can choose to sell it separately or keep it.

Enjoy fishing, walks, hikes, bike rides, hunting or horseback rides on your very own parklike setting on this amazing property! Convenient to I-70, Routes 27 & 80. Easily commute to Baltimore, Frederick, Rockville, or even Westminster. \$1,300.000

Thanks to all of our clients for helping us to be named in the OF ALL REALTORS

### Tracy Diamond Team exp





Time to fall in love!

ISO a farm of your own?



Everything you need for you and your horses can be found on this panoramic 37+ acre farm with mountain views. Remodeled 3 BD, 2 BA home with one-level living, a practical, workmanlike 8-stall center aisle barn, an historic 1848 bank barn with rare quarried stone has four oversized stalls and plenty of room for hay and equipment up top. Multiple fenced pastures. A detached garage with large, bright apartment above. Did we mention trails? MDFR274918





#### 63 Waterfront Acres — Historic Legacy Farm



We have several buyers in need of farmettes in Montgomery, Carroll, Howard and Frederick Counties that are suitable for horses and have 8+ acres of pasture priced under \$1M.



Mobile: 410.984.2501 Office: 888.860.7369

Tracy Diamond ● The