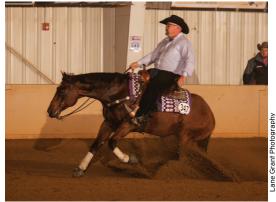

Austin T. Morris of Summerwind Farm (Damascus) rode John Wayne Tag to earn top National Reining Horse Association Top Ten Standings: Intermediate Open, Limited Open and Rookie Professional. Morris also was ranked second in the Rookie Professional standings riding Michael J. Riley's Smart Sara Roos.