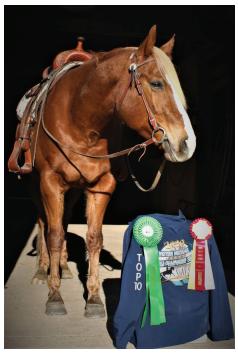

Austin T. Morris of Summerwind Farm (Damascus) rode John Wayne Tag to earn top National Reining Horse Association Top Ten Standings: Intermediate Open, Limited Open and Rookie Professional. Morris also was ranked second in the Rookie Professional standings riding Michael J. Riley's Smart Sara Roos.