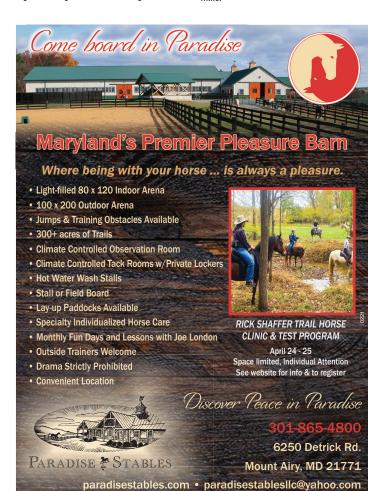

### Paradise for You & Your Horse

State of the art facility in Mt. Airy offering elite care in peaceful, stress-free environment. Wash stalls, heated observ. lounge, tack rms w/lockers, indrarena, 125 acres of rolling pasture, board fencing, auto waterers, custom-designed run-ins; "Weight Watchers" paddocks; 10 miles of trails; 301-865-4800 or paradisestablesllc@yahoo.com; www.paradisestables.com