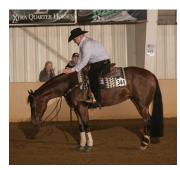

Austin T. Morris of Summerwind Farm (Damascus) rode John Wayne Tag to earn top National Reining Horse Association Top Ten Standings: Intermediate Open, Limited Open and Rookie Professional. Morris also was ranked second in the Rookie Professional standings riding Michael J. Riley's Smart Sara Roos.