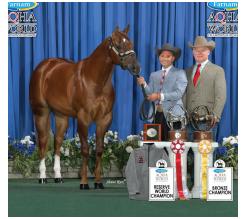

Austin T. Morris of Summerwind Farm (Damascus) rode John Wayne Tag to earn top National Reining Horse Association Top Ten Standings: Intermediate Open, Limited Open and Rookie Professional. Morris also was ranked second in the Rookie Professional standings riding Michael J. Riley's Smart Sara Roos.