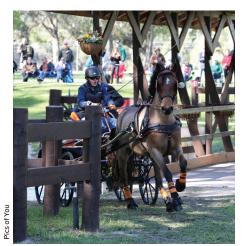

#### THIS MONTH'S COVER

The Equiery's annual awards issue is once again filled with Marylanders who have earned local and national year-end awards championship titles. One such winner is featured on this month's cover: the 16-year-old Riley Wiltison, who earned the

USEF Champion Horse of the Year - Combined Driving Intermediate Single Pony title with his Connemara pony Willow's Aslan. Read more about this incredible pair on page 23 of this issue! Cover photo by Pics of You.