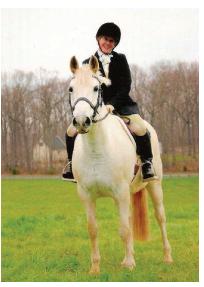

Austin T. Morris of Summerwind Farm (Damascus) rode John Wayne Tag to earn top National Reining Horse Association Top Ten Standings: Intermediate Open, Limited Open and Rookie Professional. Morris also was ranked second in the Rookie Professional standings riding Michael J. Riley's Smart Sara Roos.