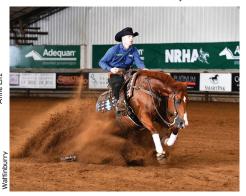

Austin T. Morris of Summerwind Farm (Damascus) rode John Wayne Tag to earn top National Reining Horse Association Top Ten Standings: Intermediate Open, Limited Open and Rookie Professional. Morris also was ranked second in the Rookie Professional standings riding Michael J. Riley's Smart Sara Roos.