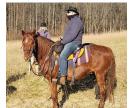

www.rippeonequipment.com

**FULL LINE OF PARTS** PICK UP AND DELIVERY AVAILABLE SERVICE EXCELLENCE AWARD

By Katherine O. Rizzo

According to champion international driver Tracey Morgan, the sport of Combined Driving is "a sport for all ages," however, it is mostly dominated by drivers in their late 30s and early 40s. Morgan herself, did not start driving until later in life after having competed in Eventing and Dressage. "Driving is great for those equestrians who want to continue doing something fun but may not want to jump all the big jumps anymore," she said.

So how is it then that the top single pony driver in the country for the 2020 season is only 16 years old!

#### Why Driving?

Riley Wiltison was introduced to the sport of Driving by neighbor Cynthia Doll while he was in 4-H riding her ponies. "Cynthia also had driving ponies and asked me if I wanted to go for a ride on the back of the carriage," Wiltison said. "I really liked it so she taught me to drive and let me start driving one of her Welsh ponies, Dollhouse Shenanigans."

Just like that, Wiltison was hooked. By the time he was nine years old, Wiltison was entered in his first official Combined Driving competition, a Horse Driving Test (HDT) at the Teddy Bear Picnic, hosted by the Brandywine Driving Club. A HDT has a shorter marathon course than the traditional Combined Driving Event (CDE) competitions. "I was only nine years old so I wasn't old enough to do a recognized event like an American Driving Society (ADS) or United States Equestrian Federation (USEF) one. Cynthia had to convince the organizers to let me do the marathon. I was really slow compared to now, but it was a lot of fun," he remarked.