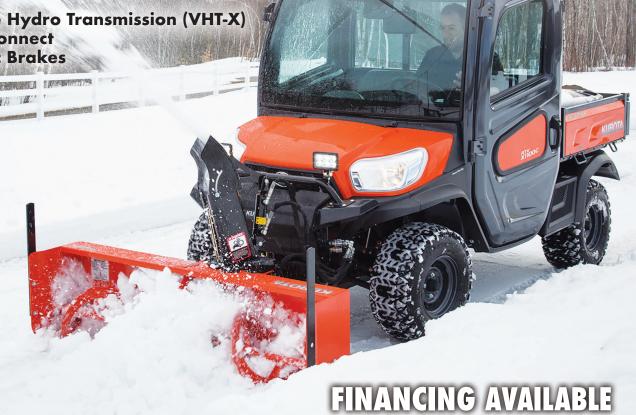

### **WESTMINSTER**

1115 Baltimore Blvd. Westminster, MD 410-848-5000

- 3 Cylinders, 4-Cycle, Diesel, OHV Engine
- 4WD
- Variable Hydro Transmission (VHT-X)
- **PTO K-Connect**
- **Wet Disc Brakes**

See Us For All Your Kubota Needs

#### Rippeon Equipment Says Winter is Here

We carry a full line of gear to help you get through weather severe-Snow plows & blowers to keep things clear & generators to make electric troubles disappear. Schedule tractor service now before snows come near & let our technicians give you the all clear. Locations in Gaithersburg, Westminster & Frederick. 301-670-9300, www.rippeonequipment.com